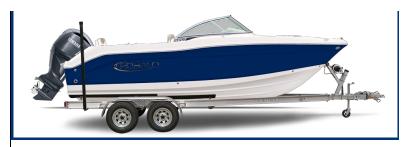

HULL/SERIAL # MODEL YEAR LOA APPROX.WEIGHT

COLOR BEAM FUEL CAPACITY

Biscayne Blue Hull Sides - White Bottom

# **UNIQUE KEY FEATURES**

Pictures shown are for reference only and may not match options selected /.  ${}_{\text{Generated on: 07/08/24}}$