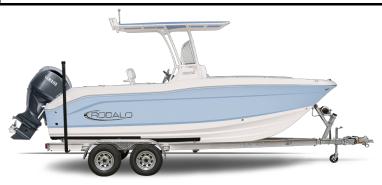

| HULL/SERIAL#                         | MODEL YEAR | LOA  | APPROX.WEIGHT |
|--------------------------------------|------------|------|---------------|
| ROBY0105G425                         |            |      |               |
| COLOR                                |            | BEAM | FUEL CAPACITY |
| Steel Blue Hull Sides - White Bottom |            |      |               |

### UNIQUE KEY FEATURES

Pictures shown are for reference only and may not match options selected.

Generated on: 10/06/24

**AUTHORIZEDDEALER** 