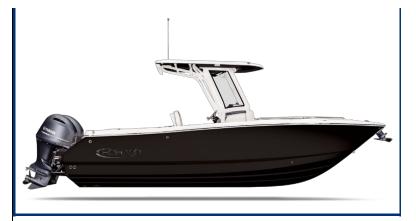

| HULL/SERIAL #           | MODEL YEAR | LOA  | APPROX.WEIGHT |
|-------------------------|------------|------|---------------|
| ROBZ0119K223            |            |      |               |
| COLOR                   |            | BEAM | FUEL CAPACITY |
| Solid Deepwater Black H | Hull       |      |               |