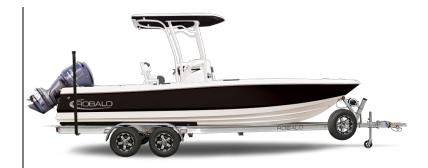

HULL/SERIAL # MODEL YEAR LOA APPROX.WEIGHT
ROBK0341A323

COLOR BEAM FUEL CAPACITY
Deepwater Black Wide Band

# **UNIQUE KEY FEATURES**

Pictures shown are for reference only and may not match options selected.

Generated on: 04/25/24

AUTHORIZEDDEALER