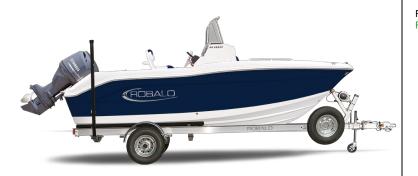

| HULL/SERIAL #           | MODEL YEAR | LOA  | APPROX.WEIGHT |
|-------------------------|------------|------|---------------|
| ROBA0129A323            |            |      |               |
| COLOR                   |            | BEAM | FUEL CAPACITY |
| Biscayne Blue Wide Band |            |      |               |

## **UNIQUE KEY FEATURES**

Pictures shown are for reference only and may not match options selected.

Generated on: 10/06/24

**AUTHORIZEDDEALER** 