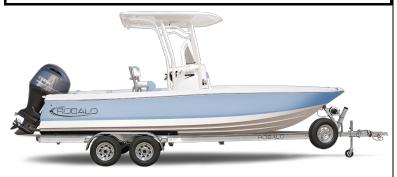

| HULL/SERIAL #       | MODEL YEAR | LOA  | APPROX.WEIGHT |
|---------------------|------------|------|---------------|
| ROBG0123I223        |            |      |               |
| COLOR               |            | BEAM | FUEL CAPACITY |
| Steel Blue Wide Ban | d          |      |               |

# <u>UNIQUE KEY FEATURES</u>

Pictures shown are for reference only and may not match options selected.

Generated on: 07/04/24

**AUTHORIZEDDEALER** 