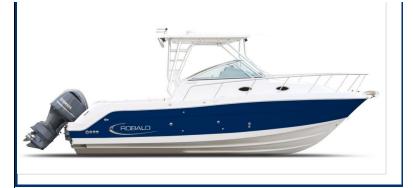

| HULL/SERIAL #         | MODEL YEAR | LOA  | APPROX.WEIGHT |
|-----------------------|------------|------|---------------|
| US-ROBT0105J819       |            |      |               |
| COLOR                 |            | BEAM | FUEL CAPACITY |
| Biscayne Blue Wide Ba | and        |      |               |